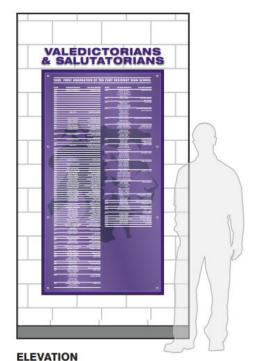

#### Fort Recovery Academic Booster Club Val/Sal Honor Board

Do <u>you</u> know the vals/sals for 1926-1929, 1931, 1933, 1946, 1948-1952, 1954, or 1956? Contact Erin Minor at erinmichelleminor@gmail.com to share the info!

LOCATION

(FRHS Gym Lobby)

**GRAPHIC DETAILS** 

Help us honor our valedictorians and salutatorians from 1925 on!

Checks should be made payable to:

Academic Booster Club Attention: Val/Sal Project

P.O. Box 198, Fort Recovery, Ohio 45846

<u>OR</u>

Venmo your donation to @FRAcademicBoosterClub